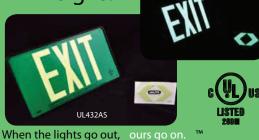

Ask about our code compliant, energy saving EXIT signs.

Small rooms, use the Flat Sign.

Large rooms, use the Panoramic Sign.

**Corridors**, use the Flag Mounted Sign.

Aluminum: SBA6048PT

Panoramic: SBA6048PPT