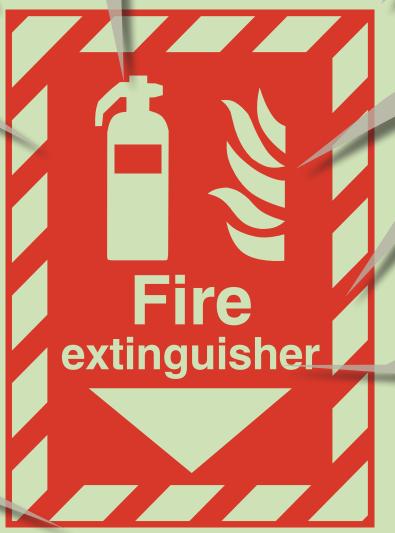

## Best Practice.

Size: 6in.x 8in.

SBV6043D or SBA6043D Flag: SBA6043FSD Panoramic: SBA6043PD

SBV6044D or SBA6044D Flag: SBA6044FSD Panoramic: SBA6044PD

Size: 4in.x 12in.

SBV6047PT or SBA6047PT SBV6048PT or SBA6048PT Flag: SBA6047FSPT Flag: SBA6048FSPT Panoramic: SBA6047PPT Panoramic: SBA6048PPT