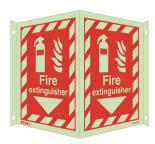

## Enhance Visibility

Use double sided aluminum flag mounted or panoramic signs to overcome the difficulty of seeing safety signs in corridors and large open areas.

Flag mounted signs protrude perpendicular to the wall and are ideal for installation in a corridor, while panoramic signs place each face at an angle to the wall enabling the sign to be seen from a full 180°.

Flag: SBA6049FSPT

Panoramic: SBA6049PPT

Flag mounted Signs Use code: FSD or FSPT

**Panoramic Signs** Use Code: PD or PPT