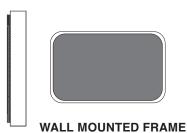

| AND THE RIGHT FI                | RAME              |
|---------------------------------|-------------------|
| WALL MOUNTED FRA                | ME                |
| ltem No. F034B                  | □ BLACK           |
| ltem No. F034S                  | SATIN SILVER      |
|                                 |                   |
| FLAG MOUNTED SINGLE-SIDED FRAME |                   |
| ltem No. F035B                  | BLACK             |
| ltem No. F035S                  | □ SATIN SILVER    |
|                                 |                   |
| FLAG MOUNTED DOUBLE-SIDED FRAME |                   |
| ltem No. F036B                  | BLACK             |
| ltem No. F036S                  | SATIN SILVER      |
|                                 |                   |
| CEILING MOUNTED S               | INGLE-SIDED FRAME |
| Item No. F037B                  | BLACK             |
| ltem No. F037S                  | SATIN SILVER      |
|                                 |                   |
| CEILING MOUNTED D               | OUBLE-SIDED FRAME |
| Item No. F038B                  | L BLACK           |
| ltem No. F038S                  | SATIN SILVER      |
|                                 |                   |

#### ARCHITECTURAL ALUMINUM FRAMES

 To enhance the aesthetic appearance and provide flexibility to your installation, our architectural aluminum frames are available in Black or Satin Silver. Please choose from the following frame options: