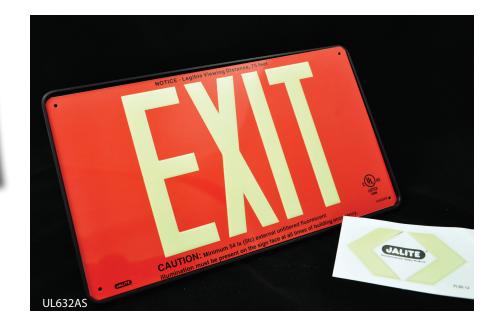

\*A minimal amount of light (5 foot candles of fluorescent light) is required on the face of the sign. If you're still unsure, give us a call.

Jalite Red Aluminum UL-Listed EXIT Sign (UL632AS) shown with Black Wall Mounted Frame (F034B)

Item No. UL432AS 380x230mm

Item No. UL632AS 380x230mm

• Signs are provided with screw holes for installation without a frame.

SIMPLE BUT ELEGANT INSTALLATION

 Specially-designed hardware keeps screws hidden from view.