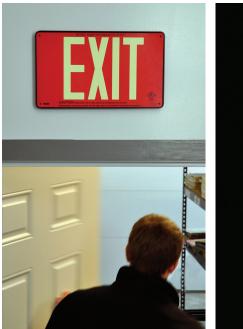

### • Emergency Preparedness

Jalite UL-Listed Exit Signs do more than meet code; they ensure your facility is prepared for the worst case scenario. If the lights are on prior to a power outage, Jalite Exit Signs will illuminate the location of the exit without fail. We mean it when we say, "When the lights go out, ours go on. <sup>TM</sup>"

### • Code Compliant

All of Jalite UL-Listed Exit Signs are tested and listed by Underwriters Laboratory and are sure to meet code—both the NFPA Life Safety Code 101 and the International Building Code. Reference the UL-924 Standard when specifying the required exit signs in your facility.\*