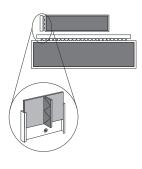

# SIMPLE BUT ELEGANT INSTALLATION

 Specially-designed hardware keeps screws hidden from view.