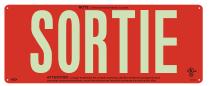

#### ALUMINUM UL-LISTED EXIT SIGN

Item No. UL433AS ☐ GREEN
Item No. UL631AS ☐ RED