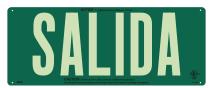

\*A minimal amount of light (5 foot candles of fluorescent light) is required on the face of the sign. If you're still unsure, give us a call.

Jalite Green Aluminum UL Listed Salida Sign (UL433AS) shown with Black Wall Mounted Frame (F029B)

#### ALUMINUM UL-LISTED EXIT SIGN

Item No. UL433AS ☐ GREEN
Item No. UL631AS ☐ RED