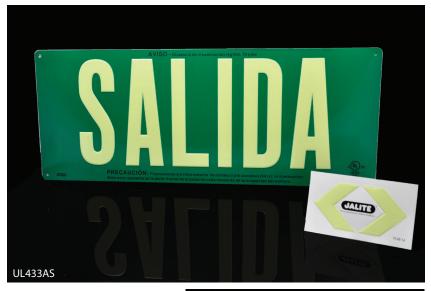

\*A minimal amount of light (5 foot candles of fluorescent light) is required on the face of the sign. If you're still unsure, give us a call.

Jalite Green Aluminum UL Listed Salida Sign (UL433AS) shown with Black Wall Mounted Frame (F029B)

#### ALUMINUM UL-LISTED EXIT SIGN

Item No. UL433AS ☐ GREEN
Item No. UL631AS ☐ RED